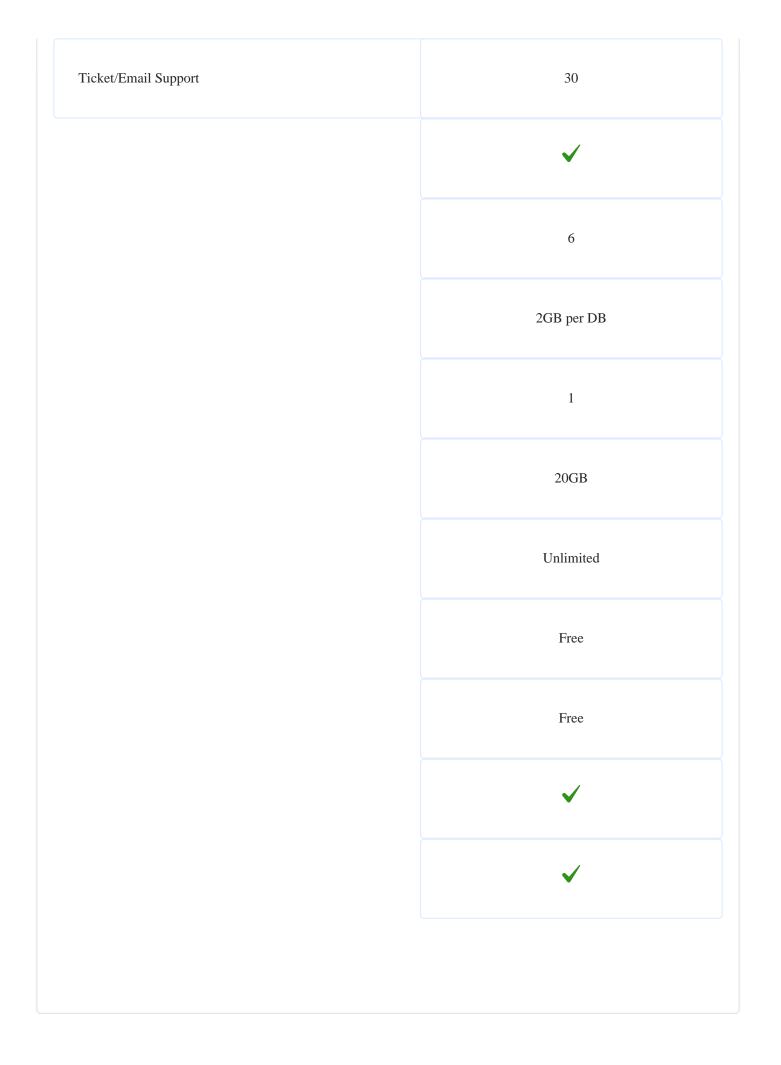

## Specifications

| Sub Domain        |
|-------------------|
| Cpanel            |
| No. Of Database   |
| Database Size     |
| Email ID          |
| Bandwidth         |
| FTP               |
| SSL               |
| Migration         |
| Chat/call support |